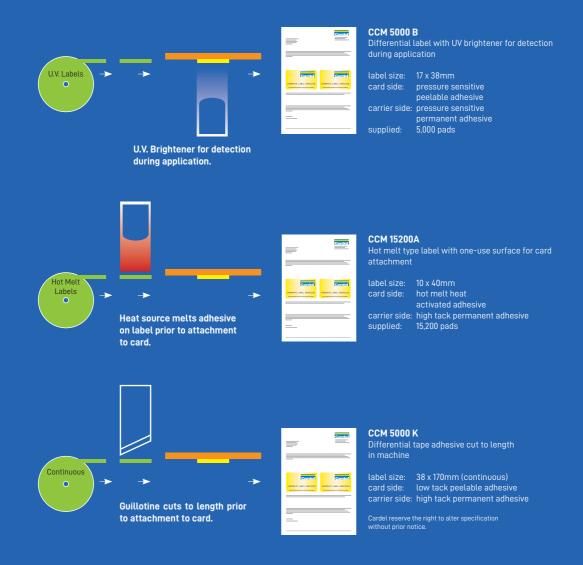

## **Specification Table**

|                                | CCM 5000 B                                    | CCM 15200 A | CCM 5000 K  |
|--------------------------------|-----------------------------------------------|-------------|-------------|
| Label Backing                  | 90gsm                                         | 0.060mm     | 0.065mm     |
| Thickness (total inc. backing) | 190 <i>µ</i> m                                | 0.150mm     | 0.170mm     |
| Core Diameter                  | 76mm                                          | 76mm        | 76mm        |
| Storage                        | 21°C - 50°C                                   | 21°C - 50°C | 21°C - 50°C |
| Shelf Life                     | 1 Year (under recommended storage conditions) |             |             |