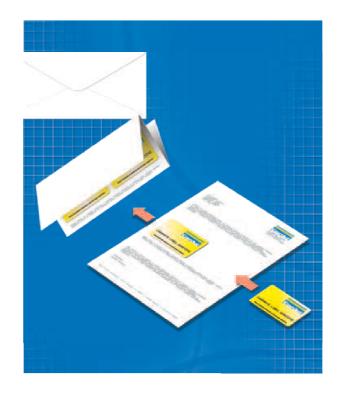

## A range of high performance mailing labels and stickers for efficient high speed card mailing.

Secure and high speed card mailing is now a common requirement and a range of machines are available to carry out this function. The technology to apply the card to the carrier has moved towards use of labels to provide high speed with secure attachment.

Equally, the variety of card materials and thickness' has diversified so that the labels are required to work with a range of card types.

- Optimum production/attachment speeds.
- Secure attachment to both card and carrier.
- No damage to card.
- No residue on card.
- Ability to work with different card materials.
- Suitable for all card mailing equipment.
  - Kunnecke
  - Bowe
  - · Atlantic Zeisser
  - Matica
  - CIM
  - Kern
  - Handmail