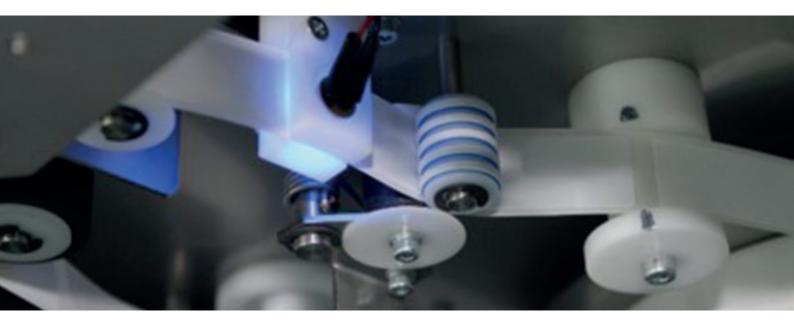

## A range of high performance mailing labels and stickers for efficient high speed card mailing.

Secure and high speed card mailing is now a common requirement and a range of machines are available to carry out this function. The technology to apply the card to the carrier has moved towards use of labels to provide high speed with secure attachment.

Equally, the variety of card materials and thickness' has diversified so that the labels are required to work with a range of card types.

- Optimum production/attachment speeds.
- Secure attachment to both card and carrier.
- No damage to card.
- No residue on card.
- Ability to work with different card materials.
- Suitable for all card mailing equipment.
  - Kunnecke
  - Bowe
  - · Atlantic Zeisser
  - Matica
  - CIM
  - Kern
  - Handmail