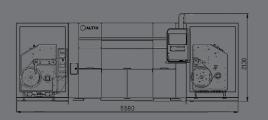

#### **General Utilities**

220/400/480V | 3 Phases | 50/60Hz Air: 6~7 bars | 1.5m³/min

Water: 3 to 5 bars

5,580mm (L) x 1,987mm (W) x 2,130mm (H) | 220" (L) x 78" (W) x 83" (H)