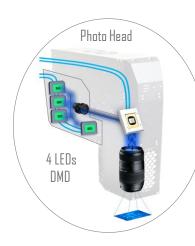

# Roll to Roll Direct Imaging

ALDS-Power4+™ High Power LEDs High Resolution DMD

> 4 LEDs per Photo Head: 365/380/395/405nm Dynamic Autofocus: ±8mm

Resolution

Down to 10μm | 0.4 mil

## ALDS-Power4+ High Power LEDs High Resolution DMD

4 LEDs per Photo Head for Higher Productivity and Printing Quality
High Accuracy Registration

Print on All Types of Photoresists & Solder masks

Industry 4.0 Compatible 🗸

From 2 to 6 Photo Heads | Upgradable on site