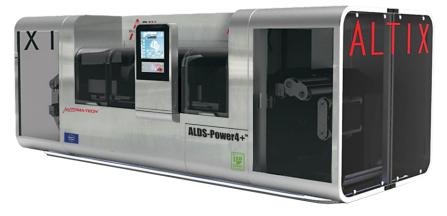

# Roll to Roll Direct Imaging

ALDS-Power4+™ High Power LEDs High Resolution DMD

> 4 LEDs per Photo Head: 365/380/395/405nm Dynamic Autofocus: ±8mm

Resolution

Down to 10μm | 0.4 mil

## ALDS-Power4+ High Power LEDs High Resolution DMD

4 LEDs per Photo Head for Higher Productivity and Printing Quality
High Accuracy Registration

Print on All Types of Photoresists & Solder masks

Industry 4.0 Compatible 🗸

From 2 to 6 Photo Heads | Upgradable on site