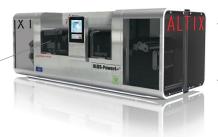

#### **ADVANCED DIRECT IMAGING by ALTIX**

# Roll to Roll Direct Imaging

ALDS-Power4+™ High Power LEDs High Resolution DMD

> 4 LEDs per Photo Head: 365/380/395/405nm Dynamic Autofocus: ±8mm

Resolution

Down to 10μm | 0.4 mil

#### **General Utilities**

220/400/480V | 3 Phases | 50/60Hz Air: 6~7 bars | 1.5m³/min

Water: 3 to 5 bars

5,580mm (L) x 1,987mm (W) x 2,130mm (H) | 220" (L) x 78" (W) x 83" (H)