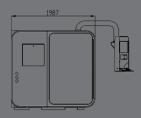

#### **General Utilities**

220/400/480V | 3 Phases | 50/60Hz Air: 6~7 bars | 1.5m³/min

Water: 3 to 5 bars

5,580mm (L) x 1,987mm (W) x 2,130mm (H) | 220" (L) x 78" (W) x 83" (H)